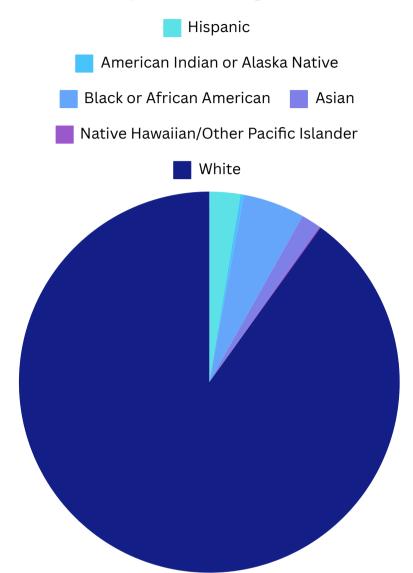

## **Recipients by Race**

| Race                                   | # of Recipients | % of Recipients | WV Population* |
|----------------------------------------|-----------------|-----------------|----------------|
| Hispanic                               | 143             | 2.63            | 2.20           |
| American Indian or Alaska Native       | 15              | 0.28            | 0.30           |
| Black or African American              | 285             | 5.24            | 3.80           |
| Asian                                  | 90              | 1.65            | 0.90           |
| Native Hawaiian/Other Pacific Islander | 7               | 0.13            | < 0.50         |
| White                                  | 4,903           | 90.08           | 92.80          |
| Total                                  | 5,443           | 100.00          | 100.00         |

<sup>\*</sup>West Virginia general population racial breakdown according to 2023 U.S. Census estimates.

Note: U.S. Census population estimates include 2.1% of population as "Two or More Races" which is not factored into Hope demographic data.