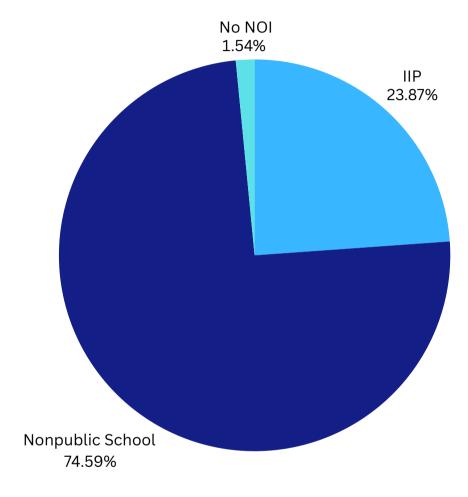

# **Recipients by Educational Pathway**

The following data is based on the educational pathway indicated on student's Notice of Intent (NOI) to withdraw from public school that was submitted to county boards of education as required by statute.

| <b>Educational Pathway</b>              | # of Recipients | % of Recipients |
|-----------------------------------------|-----------------|-----------------|
| Individualized Instructional Plan (IIP) | 1,299           | 23.87           |
| Nonpublic School                        | 4,060           | 74.59           |
| No NOI Submitted to County Board        | 84              | 1.54            |
| Total                                   | 5,443           | 100.00          |

An Individualized Instructional Plan (IIP) is used when submitting a Notice of Intent (NOI) in order to indicate students with a customized educational experience that takes place either at home or another location, including students who attend a microschool.