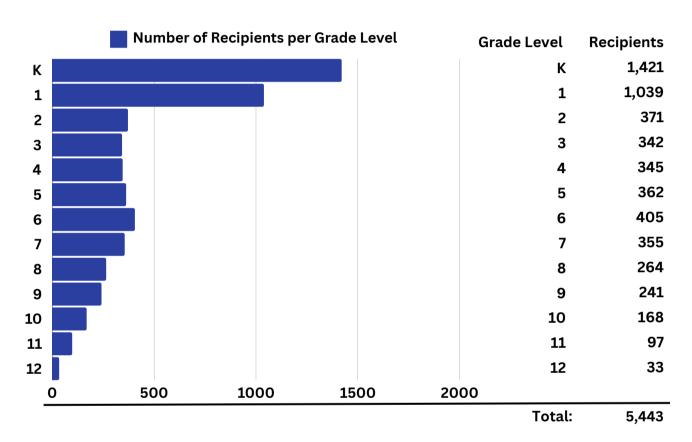

### **Recipients by Grade**

(Grade Level for 2023-2024 as Reported at Time of Application)