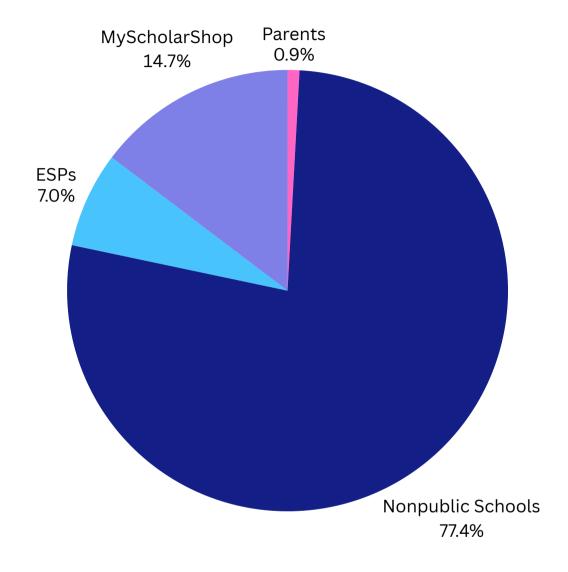

## **Spending Summary**

| Spending Category                              | Amount              |
|------------------------------------------------|---------------------|
| Parent Reimbursements                          | \$<br>194,810.54    |
| Payments to Nonpublic Schools                  | 17,295,513.09       |
| Payments to Education Service Providers (ESPs) | 1,575,082.07        |
| Payments to MyScholarShop Suppliers            | 3,282,269.33        |
| Total                                          | \$<br>22.347.675.03 |