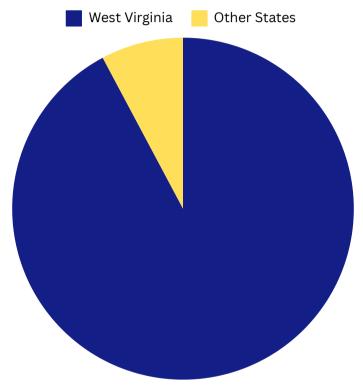

### **Location of Education Service Provider Payments**

An "Education Service Provider" is a person or organization, not including a nonpublic or West Virginia public school, that is authorized by the Board to receive payments from Hope Scholarship accounts to provide educational goods and services to Hope Scholarship students. Education Service Providers are required to sign up for participation in the Hope Scholarship Program through the online platform. Microschools are also included as Education Service Providers and are required to register through the online platform as well.

The Hope Scholarship Act does not require schools or education service providers to be located in West Virginia. This allows students, especially those in border counties, to seek educational opportunities in surrounding areas that might not be available locally. Additionally, virtual school or online service providers might be based out-of-state and register to provide services to West Virginia students.

Data with spending by state is provided below, with additional spending details by school and service provider available in the Appendix.

| Location of Education Service Provider | Payments        | Payments (%) |
|----------------------------------------|-----------------|--------------|
| West Virginia                          | \$ 1,452,172.17 | 92.20        |
| Ohio                                   | 32,000.00       | 2.03         |
| Virginia                               | 26,375.93       | 1.67         |
| Utah                                   | 20,768.82       | 1.32         |
| California                             | 20,204.85       | 1.28         |
| New Mexico                             | 7,115.00        | 0.45         |
| Maryland                               | 6,323.00        | 0.40         |
| Pennsylvania                           | 2,892.80        | 0.18         |
| South Carolina                         | 2,560.00        | 0.16         |
| Kentucky                               | 2,220.00        | 0.14         |
| Colorado                               | 1,200.00        | 0.08         |
| Arizona                                | 762.50          | 0.05         |
| North Carolina                         | 487.00          | 0.03         |
| Total ESP Payments                     | \$ 1,575,082.07 | 100.00       |