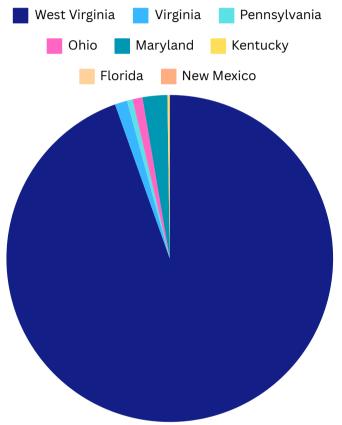

### **Location of Nonpublic School Payments**

The Hope Scholarship Act does not require schools or education service providers to be located in West Virginia. This allows students, especially those in border counties, to seek educational opportunities in surrounding areas that might not be available locally. Additionally, virtual schools or online service providers might be based out-of-state and register to provide services to West Virginia students.

Data with spending by state is provided below, with additional spending details by school and service provider available in the Appendix.

| Location of Nonpublic School    | <b>Payments</b>     | Payments (%) |
|---------------------------------|---------------------|--------------|
| West Virginia                   | \$<br>16,356,229.27 | 94.57        |
| Virginia                        | 210,311.41          | 1.22         |
| Pennsylvania                    | 96,387.21           | 0.56         |
| Ohio                            | 169,655.37          | 0.98         |
| Maryland                        | 422,988.98          | 2.45         |
| Kentucky                        | 26,474.39           | 0.15         |
| Florida                         | 8,977.64            | 0.05         |
| New Mexico                      | 4,488.82            | 0.03         |
| Total Nonpublic School Payments | \$<br>17.295.513.09 | 100.00       |