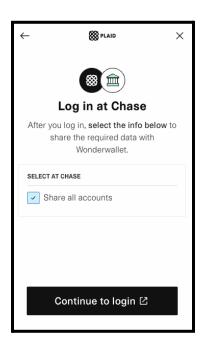

#### **Enter Your Bank Credentials**

- Input your online banking username and password.
- Select which bank account to share via Plaid
  - Important: Select your primary business bank account to which you would like to receive Hope Scholarship funds