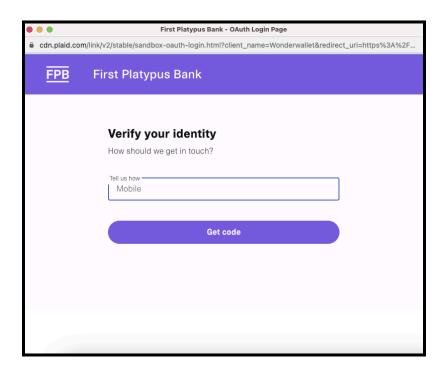

## **Authenticate Your Identity**

• For added security, you may need to answer security questions or receive a verification code via email or text.