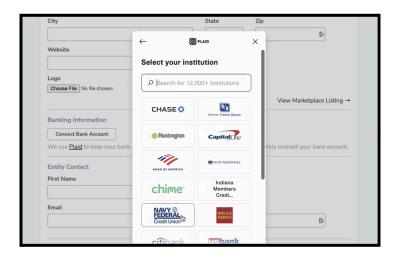

#### **Choose Your Bank**

• A list of banks will appear. Find and select your bank.