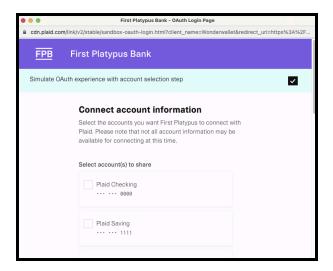

#### **Enter Your Bank Credentials**

- Input your online banking username and password.
- Select which bank account to share via Plaid
  - Important: Select your primary business bank account to which you would like to receive Hope Scholarship funds

#### **Link Your Account**

• After entering all the required information, the platform will establish a secure connection with your bank.

• Verify the information displayed to ensure everything looks correct.