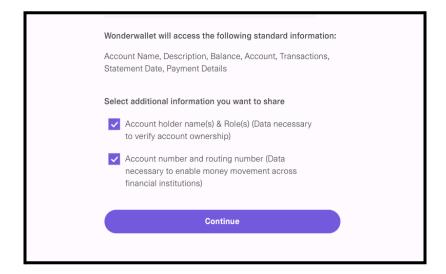

# **Accept Terms and Permissions**

 You'll be prompted to agree to certain terms and permissions. Make sure to read them carefully.