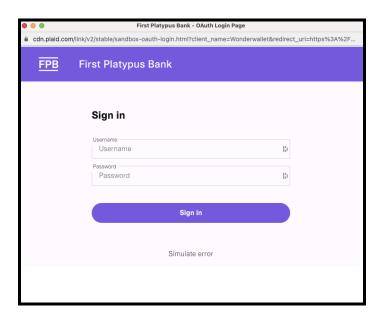

#### **Enter Your Bank Credentials**

- Input your online banking username and password.
- Select which bank account to share via Plaid
  - Important: Select your primary business bank account to which you would like to receive Hope Scholarship funds