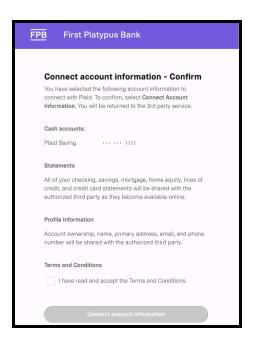

# **Accept Terms and Permissions**

 You'll be prompted to agree to certain terms and permissions. Make sure to read them carefully.

### **Confirmation**

• A confirmation message will display, signaling that you've successfully linked your bank account.