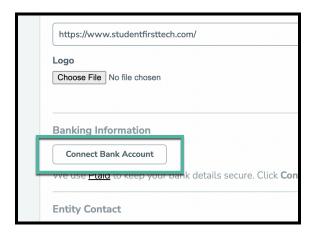

#### Locate the Connect Bank Account Button

- Navigate to the top right of your screen within the Hope Scholarship Platform and click "Edit Organization."
- Navigate to Banking Information section and click "Connect Bank Account." A pop-up window will appear that starts the process: